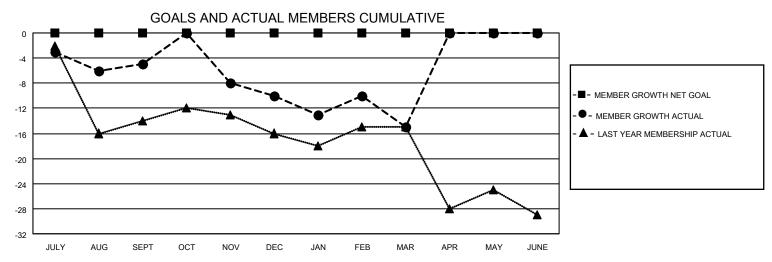

## MONTHLY MEMBERSHIP PROGRESS REPORT

LOCATION LOUISIANA District 8 I Results as of: 3/31/2023

| Clubs                 |               |           |               | Members               |                         |                         |                                                    |
|-----------------------|---------------|-----------|---------------|-----------------------|-------------------------|-------------------------|----------------------------------------------------|
| RESULTS FOR 2022-2023 |               |           |               | RESULTS FOR 2022-2023 |                         |                         |                                                    |
| QUARTER               | NEW CLUB GOAL | NEW CLUBS | DROPPED CLUBS | QUARTER MEM           | MBER GROWTH NET<br>GOAL | MEMBER GROWTH<br>ACTUAL | DROPPED<br>MEMBERS ACTUAL<br>(including transfers) |
| JULY/AUG/SEPT         | 0             | 0         | 0             | JULY/AUG/SEPT         | 0                       | 9                       | 12                                                 |
| OCT/NOV/DEC           | 0             | 0         | 0             | OCT/NOV/DEC           | 0                       | 7                       | 12                                                 |
| JAN/FEB/MAR           | 0             | 0         | 0             | JAN/FEB/MAR           | 0                       | 13                      | 17                                                 |
| APR/MAY/JUNE          | 0             | 0         | 0             | APR/MAY/JUNE          | 0                       | 0                       | 0                                                  |